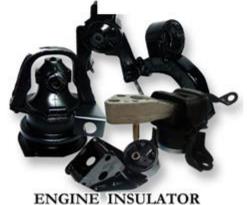

## **Product Gallery**

DRIVE SHAFT BOOT & STEERING BOOT

SHOCK ABSORBER MOUNTING