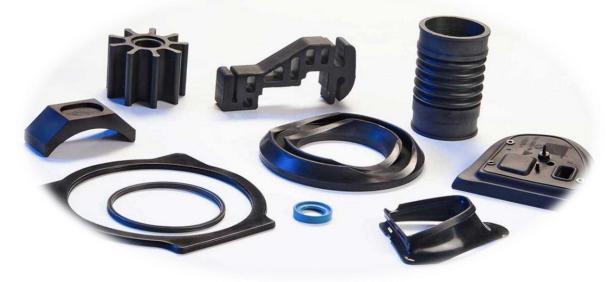

## **Product Gallery**

DRIVE SHAFT BOOT & STEERING BOOT

SHOCK ABSORBER MOUNTING