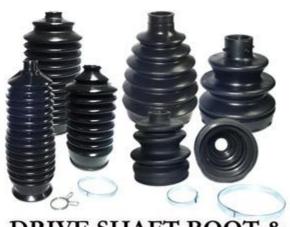

## **Product Gallery**

DRIVE SHAFT BOOT & STEERING BOOT

SHOCK ABSORBER MOUNTING