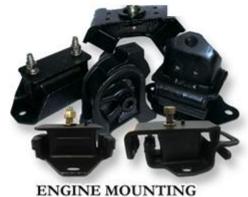

## **Product Gallery**

DRIVE SHAFT BOOT & STEERING BOOT

SHOCK ABSORBER MOUNTING