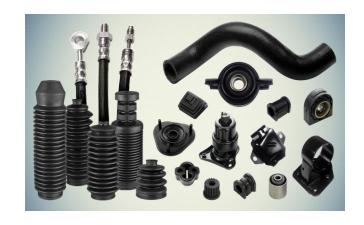

## **Product Gallery**

DRIVE SHAFT BOOT & STEERING BOOT

SHOCK ABSORBER MOUNTING