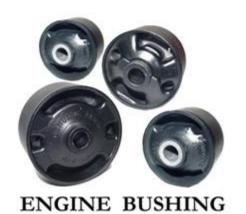

## **Product Gallery**

DRIVE SHAFT BOOT & STEERING BOOT

SHOCK ABSORBER MOUNTING