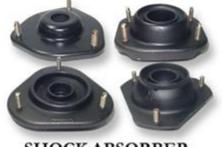

## **Product Gallery**

DRIVE SHAFT BOOT & STEERING BOOT

SHOCK ABSORBER MOUNTING