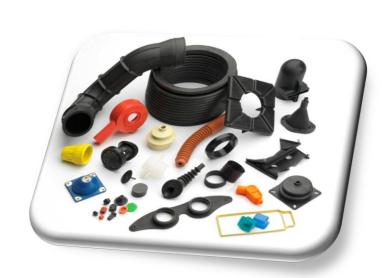

## **Product Gallery**

DRIVE SHAFT BOOT & STEERING BOOT

SHOCK ABSORBER MOUNTING